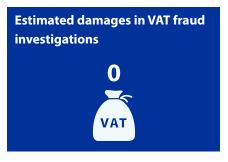

## **Typologies identified in EPPO cases**

Number of investigated offences broken down by type

|              | Non-procurement expenditure fraud                    | 3 |
|--------------|------------------------------------------------------|---|
|              | Procurement expenditure fraud                        | 2 |
|              | Non-VAT revenue fraud                                | 0 |
| <b>1</b>     | VAT revenue fraud                                    | 0 |
| *            | Participation in a PIF-focused criminal organisation | 0 |
| <b>प्रकृ</b> | Corruption                                           | 0 |
| X            | Misappropriation                                     | 0 |
|              | Money laundering                                     | 0 |
| P            | Inextricably linked offence                          | 0 |
|              | Cross-border investigations                          | 2 |