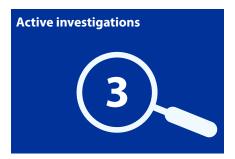

### **Opened investigations**

| Initiate investigation (new case) | 3 |
|-----------------------------------|---|
| Evoke investigation (old case)    | 1 |
| TOTAL                             | 4 |