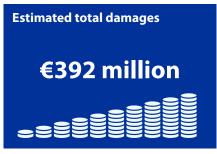

# **AUSTRIA**



#### **DATA VALID ON 31 DECEMBER 2021**

## **Operational activity**













### **Received reports/complaints**

| From national authorities                                | 8  |
|----------------------------------------------------------|----|
| From EU institutions, bodies, organisations and agencies | 4  |
| From private parties                                     | 0  |
| Ex officio                                               | 0  |
| TOTAL                                                    | 12 |

### **Opened investigations**

| Initiate investigation (new case) | 3 |
|-----------------------------------|---|
| Evoke investigation (old case)    | 1 |
| TOTAL                             | 4 |

#### **Exercise of competence**

| Decision pending                                                  | 0 |
|------------------------------------------------