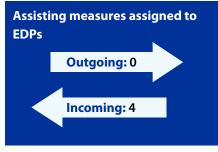

# **CROATIA**



### **DATA VALID ON 31 DECEMBER 2021**

### **Operational activity**













### **Received reports/complaints**

| From national authorities                                | 16 |
|----------------------------------------------------------|----|
| From EU institutions, bodies, organisations and agencies | 8  |
| From private parties                                     | 4  |
| Ex officio                                               | 0  |
| TOTAL                                                    | 28 |

### **Opened investigations**

| Initiate investigation (new case) | 6 |
|-----------------------------------|---|
| Evoke investigation (old case)    | 3 |
| TOTAL                             | 9 |

### **Exercise of competence**

| Decision pending                                                  | 3  |
|--------------------------------------------------------