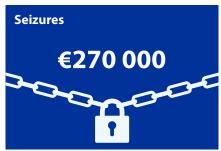

# **Typologies identified in EPPO cases**

Number of investigated offences broken down by type

|                                          | Non-procurement expenditure fraud                    | 4 |
|------------------------------------------|------------------------------------------------------|---|
|                                          | Procurement expenditure fraud                        | 3 |
|                                          | Non-VAT revenue fraud                                | 0 |
| () () () () () () () () () () () () () ( | VAT revenue fraud                                    | 0 |
| ***                                      | Participation in a PIF-focused criminal organisation | 0 |
| <b>प्रकृ</b>                             | Corruption                                           | 7 |
| X                                        | Misappropriation                                     | 2 |
| ·()                                      | Money laundering                                     | 0 |
| P                                        | Inextricably linked offence                          | 0 |
|                                          | Cross-border with third country involvement          | 0 |