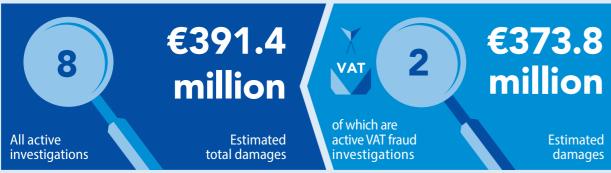

### **JUDICIAL ACTIVITY IN CRIMINAL CASES**

|    | Ongoing cases in the trial phase                               | 0 |
|----|----------------------------------------------------------------|---|
| 1  | Number of first court decisions                                | 0 |
|    | Number of appeals against first court decisions                | 0 |
| 2  | Number of ongoing cases in the appeal phase                    | 0 |
| .1 | Number of final court decisions                                | 0 |
|    | Number of extraordinary legal remedies against court decisions | 0 |
|    | Convictions                                                    | 0 |
| X  | Acquittals                                                     | 0 |