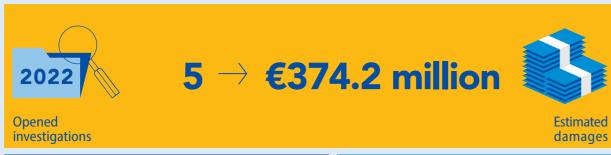

#### RECEIVED REPORTS/COMPLAINTS

| From EU institutions, bodies, offices and agencies | 1 | From private parties | 0  |
|----------------------------------------------------|---|----------------------|----|
| From national authorities                          | 8 | Ex officio           | 2  |
| TOTAL                                              |   |                      | 11 |