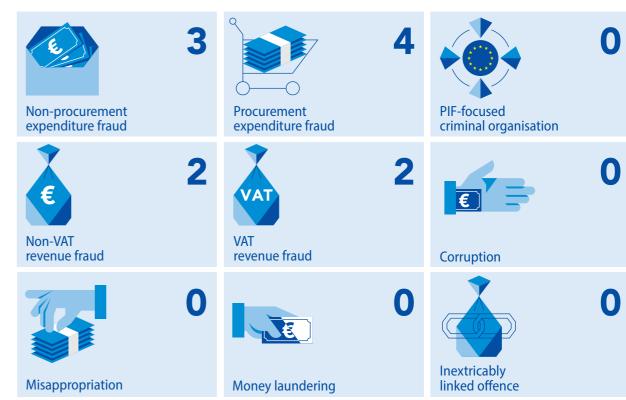

### TYPOLOGIES IDENTIFIED IN ACTIVE EPPO CASES

NUMBER OF INVESTIGATED OFFENCES BROKEN DOWN BY TYPE