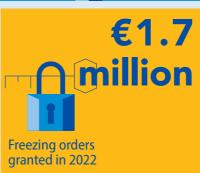

# **AUSTRIA**





#### **OPERATIONAL ACTIVITY** DATA VALID ON 31 DECEMBER 2022

National European Delegated Prosecutors' Assistants: 2 European Delegated Prosecutors (Active): 2





















merged

#### RECEIVED REPORTS/COMPLAINTS

| From EU institutions, bodies, offices and agencies | 1 | From private parties | 0  |
|----------------------------------------------------|---|----------------------|----|
| From national authorities                          | 8 | Ex officio           | 2  |
| TOTAL                                              |   |                      | 11 |

### **JUDICIAL ACTIVITY IN CRIMINAL CASES**

|    | Ongoing cases in the trial phase                               | 0 |
|----|----------------------------------------------------------------|---|
| 1  | Number of first court decisions                                | 0 |
|    | Number of appeals against first court decisions                | 0 |
| 2  | Number of ongoing cases in the appeal pha