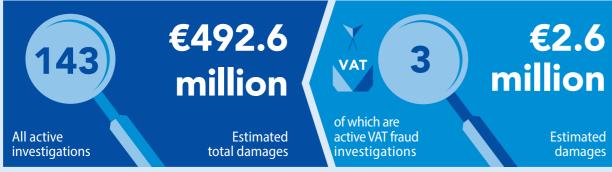

# **BULGARIA**



# OPERATIONAL ACTIVITY DATA VALID ON 31 DECEMBER 2022

National European Delegated Prosecutors' Assistants: **5**European Delegated Prosecutors (Active): **9** 





















#### RECEIVED REPORTS/COMPLAINTS

| From EU institutions, bodies, offices and agencies | 9   | From private parties | <b>36</b> <sup>5</sup> |
|----------------------------------------------------|-----|----------------------|------------------------|
| From national authorities                          | 204 | Ex officio           | 1                      |
| TOTAL                                              |     |                      | 250                    |

### **JUDICIAL ACTIVITY IN CRIMINAL CASES**

| 1 | Ongoing cases in the trial phase                               | 1 |
|---|----------------------------------------------------------------|---|
| 1 | Number of first court decisions                                | 1 |
|   | Number of appeals against first cou