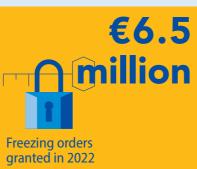

# **BULGARIA**



# OPERATIONAL ACTIVITY DATA VALID ON 31 DECEMBER 2022

National European Delegated Prosecutors' Assistants: **5**European Delegated Prosecutors (Active): **9** 





















#### RECEIVED REPORTS/COMPLAINTS

| From EU institutions, bodies, offices and agencies | 9   | From private parties | <b>36</b> <sup>5</sup> |
|----------------------------------------------------|-----|----------------------|------------------------|
| From national authorities                          | 204 | Ex officio           | 1                      |
| TOTAL                                              |     |                      | 250                    |

### **JUDICIAL ACTIVITY IN CRIMINAL CASES**

| 1 | Ongoing cases in the trial phase                               | 1 |
|---|----------------------------------------------------------------|---|
| 1 | Number of first court decisions                                | 1 |
|   | Number of appeals against first court dec