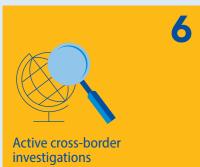

# **BULGARIA**



# OPERATIONAL ACTIVITY DATA VALID ON 31 DECEMBER 2022

National European Delegated Prosecutors' Assistants: **5**European Delegated Prosecutors (Active): **9** 





















#### RECEIVED REPORTS/COMPLAINTS

| From EU institutions, bodies, offices and agencies | 9   | From private parties | <b>36</b> <sup>5</sup> |
|----------------------------------------------------|-----|----------------------|------------------------|
| From national authorities                          | 204 | Ex officio           | 1                      |
| TOTAL                                              |     |                      | 250                    |

### **JUDICIAL ACTIVITY IN CRIMINAL CASES**

| 1 | Ongoing cases in the trial phase                               | 1 |
|---|----------------------------------------------------------------|---|
| 1 | Number of first court decisions                                | 1 |
|   | Number of appeals against first court