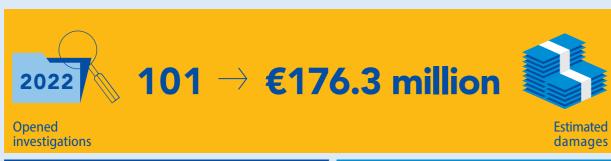

# **BULGARIA**



# OPERATIONAL ACTIVITY DATA VALID ON 31 DECEMBER 2022

National European Delegated Prosecutors' Assistants: **5**European Delegated Prosecutors (Active): **9** 





















#### RECEIVED REPORTS/COMPLAINTS

| From EU institutions, bodies, offices and agencies | 9   | From private parties | <b>36</b> <sup>5</sup> |
|----------------------------------------------------|-----|----------------------|------------------------|
| From national authorities                          | 204 | Ex officio           | 1                      |
| TOTAL                                              |     |                      | 250                    |

### **JUDICIAL ACTIVITY IN CRIMINAL CASES**

| 1 | Ongoing cases in the trial phase                               | 1 |
|---|----------------------------------------------------------------|---|
| 1 | Number of first court decisions                                | 1 |
|   | Number of appeals against first c