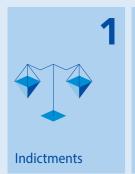

### **JUDICIAL ACTIVITY IN CRIMINAL CASES**

| 1 | Ongoing cases in the trial phase                               | 1 |
|---|----------------------------------------------------------------|---|
| 1 | Number of first court decisions                                | 1 |
|   | Number of appeals against first court decisions                | 1 |
| 2 | Number of ongoing cases in the appeal phase                    | 1 |
| 3 | Number of final court decisions                                | 1 |
|   | Number of extraordinary legal remedies against court decisions | 0 |
|   | Convictions                                                    | 1 |
|   | Acquittals                                                     | 0 |