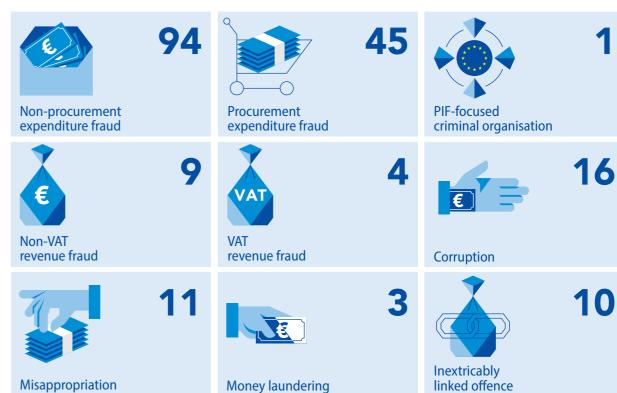

### TYPOLOGIES IDENTIFIED IN ACTIVE EPPO CASES

NUMBER OF INVESTIGATED OFFENCES BROKEN DOWN BY TYPE