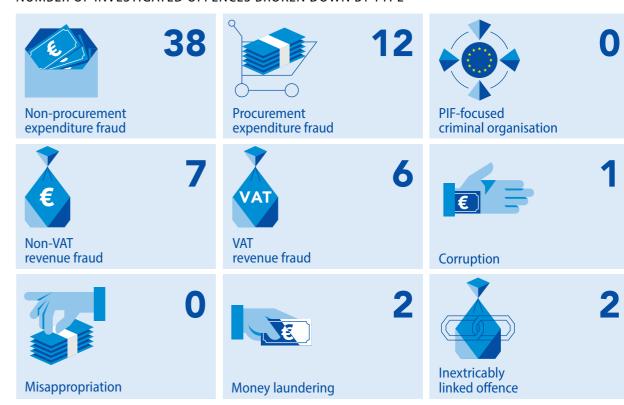

## TYPOLOGIES IDENTIFIED IN ACTIVE EPPO CASES

NUMBER OF INVESTIGATED OFFENCES BROKEN DOWN BY TYPE