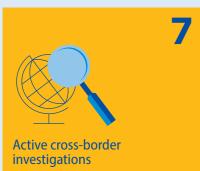

Estimated

damages

**OPERATIONAL ACTIVITY** DATA VALID ON 31 DECEMBER 2022

National European Delegated Prosecutors' Assistants: 4 European Delegated Prosecutors (Active): 9























Referrals to national authorities

merged

## RECEIVED REPORTS/COMPLAINTS

| From EU institutions, bodies, offices and agencies | 1 | From private parties | 0  |
|----------------------------------------------------|---|----------------------|----|
| From national authorities 4                        | 7 | Ex officio           | 0  |
| TOTAL                                              |   |                      | 48 |

## **JUDICIAL ACTIVITY IN CRIMINAL CASES**

|     | Ongoing cases in the trial phase                               | 4 |
|-----|----------------------------------------------------------------|---|
|     | Number of first court decisions                                | 1 |
|     | Number of appeals against first court decisions                | 0 |
| 121