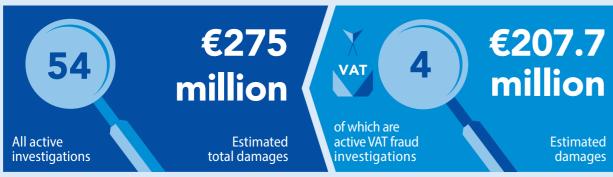

Estimated

damages

**OPERATIONAL ACTIVITY** DATA VALID ON 31 DECEMBER 2022

National European Delegated Prosecutors' Assistants: 4 European Delegated Prosecutors (Active): 9

Referrals to national authorities