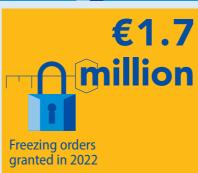

Estimated

damages

**OPERATIONAL ACTIVITY** DATA VALID ON 31 DECEMBER 2022

National European Delegated Prosecutors' Assistants: 4 European Delegated Prosecutors (Active): 9























Referrals to national authorities

merged

## RECEIVED REPORTS/COMPLAINTS

| From EU institutions, bodies, offices and agencies | 1 | From private parties | 0  |
|----------------------------------------------------|---|----------------------|----|
| From national authorities 4                        | 7 | Ex officio           | 0  |
| TOTAL                                              |   |                      | 48 |

## **JUDICIAL ACTIVITY IN CRIMINAL CASES**

|     | Ongoing cases in the trial phase                               | 4 |
|-----|----------------------------------------------------------------|---|
|     | Number of first court decisions                                | 1 |
|     | Number of appeals against first court decisions                | 0 |
| 121 | Nu