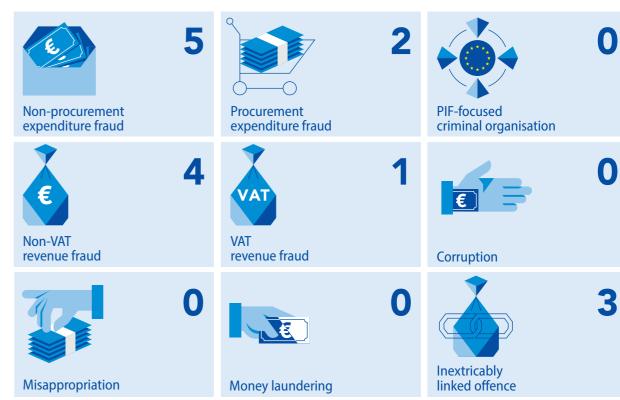

#### TYPOLOGIES IDENTIFIED IN ACTIVE EPPO CASES

NUMBER OF INVESTIGATED OFFENCES BROKEN DOWN BY TYPE