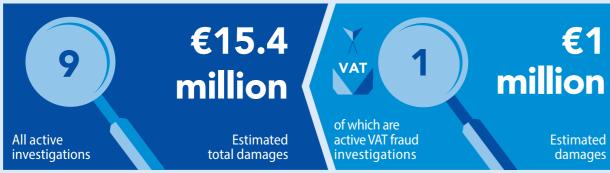

### **JUDICIAL ACTIVITY IN CRIMINAL CASES**

| Ongoing cases in the trial phase                               | 1 |
|----------------------------------------------------------------|---|
| Number of first court decisions                                | 0 |
| Number of appeals against first court decisions                | 0 |
| Number of ongoing cases in the appeal phase                    | 0 |
| Number of final court decisions                                | 0 |
| Number of extraordinary legal remedies against court decisions | 0 |
| Convictions                                                    | 0 |
| Acquittals                                                     | 0 |