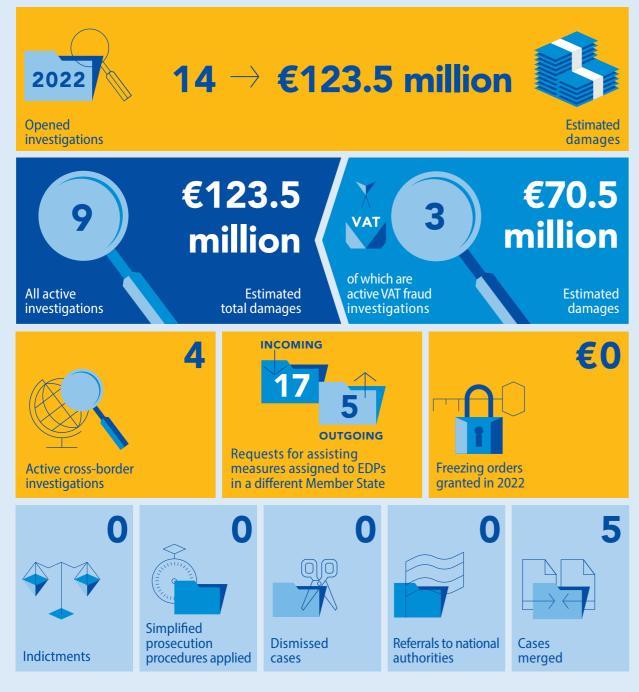

**OPERATIONAL ACTIVITY** DATA VALID ON 31 DECEMBER 2022

National European Delegated Prosecutors' Assistants: **0** European Delegated Prosecutors (Active): 2

#### **RECEIVED REPORTS/COMPLAINTS**

| From EU institutions, bodies, offices and agencies | 2  | From private parties | <b>1</b> <sup>17</sup> |
|----------------------------------------------------|----|----------------------|------------------------|
| From national authorities                          | 14 | Ex officio           | 1                      |
| TOTAL                                              |    |                      | 18                     |

## JUDICIAL ACTIVITY IN CRIMINAL CASES

| 1            | Ongoing cases in the trial phase                               | 0 |
|--------------|----------------------------------------------------------------|---|
| K            | Number of first court decisions                                | 0 |
|              | Number of appeals against first court decisions                | 0 |
| 121          | Number of ongoing cases in the appeal phase                    | 0 |
| 1            | Number of final court decisions                                | 0 |
|              | Number of extraordinary legal remedies against court decisions | 0 |
|              | Convictions                                                    | 0 |
| $\bigotimes$ | Acquittals                                                     | 0 |