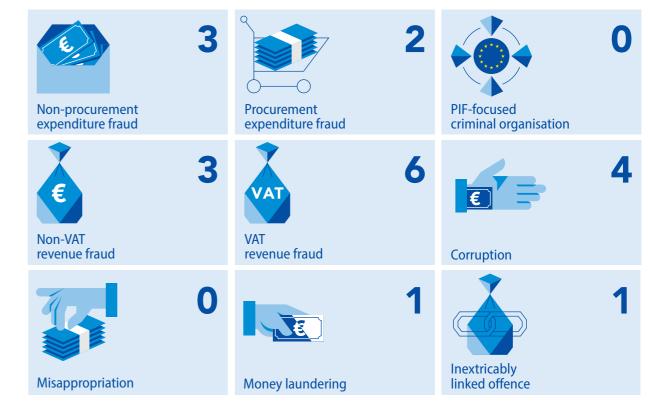

### **TYPOLOGIES IDENTIFIED IN ACTIVE EPPO CASES**

NUMBER OF INVESTIGATED OFFENCES BROKEN DOWN BY TYPE

# NUMBER OF ACTIVE EXPENDITURE FRAUD CASES

| Agricultural and rural development programmes                | 3 | Climate a           |
|--------------------------------------------------------------|---|---------------------|
| Maritime and fisheries programmes                            | 1 | Recovery            |
| International cooperation programmes                         | 0 | Mobility digitalisa |
| Regional and urban development programmes                    | 0 | Asylum,<br>program  |
| Education and culture-related programmes                     | 0 | Industry program    |
| Research and innovation programmes                           | 0 | Security            |
| Employment, social cohesion, inclusion and values programmes | 0 | Other pr            |
|                                                              |   |                     |

| and environment programmes                      | 0 |  |
|-------------------------------------------------|---|--|
| y and resilience programmes                     | 0 |  |
| / and transport, energy and<br>ation programmes | 1 |  |
| migration and integration                       | 0 |  |
| y, entrepreneurship and SMEs                    | 0 |  |
| and defence programmes                          | 0 |  |
| rogrammes/doubt cases                           | 0 |  |