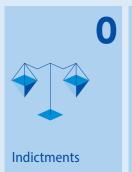

#### **JUDICIAL ACTIVITY IN CRIMINAL CASES**

|   | Ongoing cases in the trial phase                               | 0 |
|---|----------------------------------------------------------------|---|
| 1 | Number of first court decisions                                | 0 |
|   | Number of appeals against first court decisions                | 0 |
| 2 | Number of ongoing cases in the appeal phase                    | 0 |
| 3 | Number of final court decisions                                | 0 |
|   | Number of extraordinary legal remedies against court decisions | 0 |
|   | Convictions                                                    | 0 |
| X | Acquittals                                                     | 0 |
|   |                                                                |   |