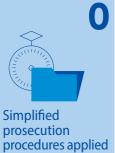

#### **JUDICIAL ACTIVITY IN CRIMINAL CASES**

|   | Ongoing cases in the trial phase                               | 0 |
|---|----------------------------------------------------------------|---|
| 1 | Number of first court decisions                                | 0 |
|   | Number of appeals against first court decisions                | 0 |
| 2 | Number of ongoing cases in the appeal phase                    | 0 |
| 3 | Number of final court decisions                                | 0 |
|   | Number of extraordinary legal remedies against court decisions | 0 |
|   | Convictions                                                    | 0 |
| X | Acquittals                                                     | 0 |
|   |                                                                |   |