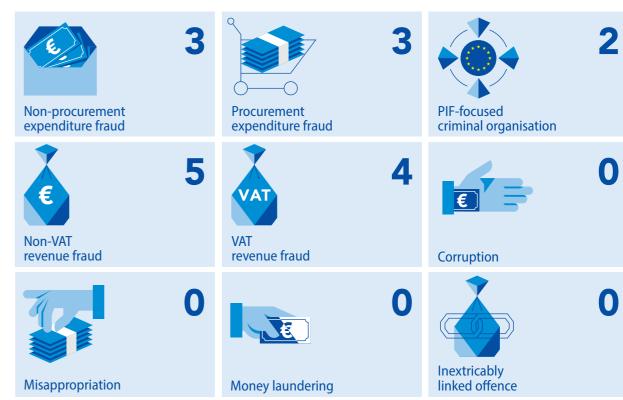

#### **TYPOLOGIES IDENTIFIED IN ACTIVE EPPO CASES**

NUMBER OF INVESTIGATED OFFENCES BROKEN DOWN BY TYPE