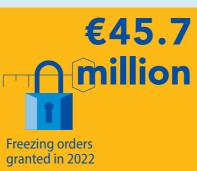

# **NETHERLANDS**



## OPERATIONAL ACTIVITY DATA VALID ON 31 DECEMBER 2022

National European Delegated Prosecutors' Assistants: 4
European Delegated Prosecutors (Active): 2





















merged

#### RECEIVED REPORTS/COMPLAINTS

| OTAL                                              |   |                      |                        |
|---------------------------------------------------|---|----------------------|------------------------|
| om national authorities                           | 5 | Ex officio           | 0                      |
| om EU institutions, bodies,<br>fices and agencies | 1 | From private parties | <b>1</b> <sup>18</sup> |

#### **JUDICIAL ACTIVITY IN CRIMINAL CASES**

|   | Ongoing cases in the trial phase                               | 0 |
|---|----------------------------------------------------------------|---|
| 1 | Number of first court decisions                                | 0 |
|   | Number of appeals against first court decisi