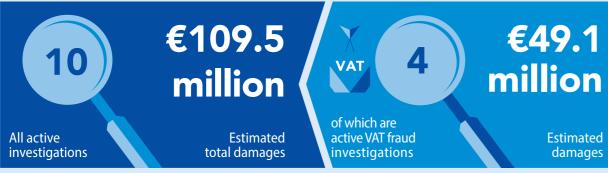

# **NETHERLANDS**



## OPERATIONAL ACTIVITY DATA VALID ON 31 DECEMBER 2022

National European Delegated Prosecutors' Assistants: 4
European Delegated Prosecutors (Active): 2





















merged

#### RECEIVED REPORTS/COMPLAINTS

| OTAL                                              |   |                      |                        |
|---------------------------------------------------|---|----------------------|------------------------|
| om national authorities                           | 5 | Ex officio           | 0                      |
| om EU institutions, bodies,<br>fices and agencies | 1 | From private parties | <b>1</b> <sup>18</sup> |

#### **JUDICIAL ACTIVITY IN CRIMINAL CASES**

|   | Ongoing cases in the trial phase                               | 0 |
|---|----------------------------------------------------------------|---|
| 1 | Number of first court decisions                                | 0 |
|   | Number of appeals against first court