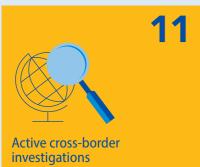

# **PORTUGAL**





# OPERATIONAL ACTIVITY DATA VALID ON 31 DECEMBER 2022

National European Delegated Prosecutors' Assistants: 4

European Delegated Prosecutors (Active): 4





















merged

RECEIVED REPORTS/COMPLAINTS

| From EU institutions, bodies, offices and agencies | 2 | From private parties | <b>3</b> <sup>19</sup> |
|----------------------------------------------------|---|----------------------|------------------------|
| From national authorities 27                       | 7 | Ex officio           | 1                      |
| TOTAL                                              |   |                      | 33                     |

## **JUDICIAL ACTIVITY IN CRIMINAL CASES**

| 1 | 1  | Ongoing cases in the trial phase                               | 0 |
|---|----|----------------------------------------------------------------|---|
| < |    | Number of first court decisions                                | 0 |
|   |    | Number of appeals again