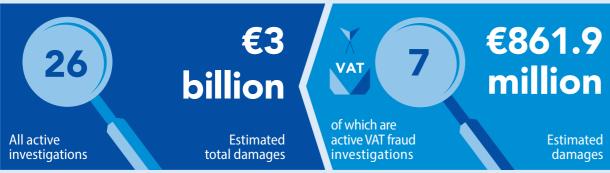

# **PORTUGAL**





# OPERATIONAL ACTIVITY DATA VALID ON 31 DECEMBER 2022

National European Delegated Prosecutors' Assistants: 4

European Delegated Prosecutors (Active): 4





















merged

RECEIVED REPORTS/COMPLAINTS

| From EU institutions, bodies, offices and agencies | 2 | From private parties | <b>3</b> <sup>19</sup> |
|----------------------------------------------------|---|----------------------|------------------------|
| From national authorities 27                       | 7 | Ex officio           | 1                      |
| TOTAL                                              |   |                      | 33                     |

## **JUDICIAL ACTIVITY IN CRIMINAL CASES**

| 1 | 1  | Ongoing cases in the trial phase                               | 0 |
|---|----|----------------------------------------------------------------|---|
| < |    | Number of first court decisions                                | 0 |
|   |    | Number of appeals aga