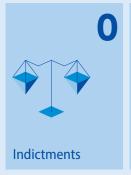

## **JUDICIAL ACTIVITY IN CRIMINAL CASES**

| 1 | 1  | Ongoing cases in the trial phase                               | 0 |
|---|----|----------------------------------------------------------------|---|
| < |    | Number of first court decisions                                | 0 |
|   |    | Number of appeals against first court decisions                | 0 |
| 1 | 2  | Number of ongoing cases in the appeal phase                    | 0 |
|   | .1 | Number of final court decisions                                | 0 |
|   |    | Number of extraordinary legal remedies against court decisions | 0 |
| ( |    | Convictions                                                    | 0 |
| ( | X  | Acquittals                                                     | 0 |