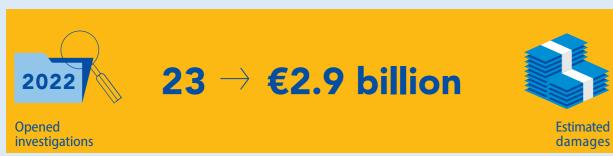

# **PORTUGAL**





# OPERATIONAL ACTIVITY DATA VALID ON 31 DECEMBER 2022

National European Delegated Prosecutors' Assistants: 4

European Delegated Prosecutors (Active): 4





















merged

RECEIVED REPORTS/COMPLAINTS

| From EU institutions, bodies, offices and agencies | 2 | From private parties | <b>3</b> <sup>19</sup> |
|----------------------------------------------------|---|----------------------|------------------------|
| From national authorities 27                       | 7 | Ex officio           | 1                      |
| TOTAL                                              |   |                      | 33                     |

## **JUDICIAL ACTIVITY IN CRIMINAL CASES**

| 1 | 1  | Ongoing cases in the trial phase                               | 0 |
|---|----|----------------------------------------------------------------|---|
| < |    | Number of first court decisions                                | 0 |
|   |    | Number of appeals a