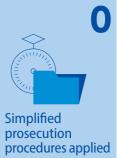

## **JUDICIAL ACTIVITY IN CRIMINAL CASES**

| 1 | 1  | Ongoing cases in the trial phase                               | 0 |
|---|----|----------------------------------------------------------------|---|
| < |    | Number of first court decisions                                | 0 |
|   |    | Number of appeals against first court decisions                | 0 |
| 1 | 2  | Number of ongoing cases in the appeal phase                    | 0 |
|   | .1 | Number of final court decisions                                | 0 |
|   |    | Number of extraordinary legal remedies against court decisions | 0 |
| ( |    | Convictions                                                    | 0 |
| ( | X  | Acquittals                                                     | 0 |