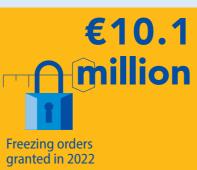

# **ROMANIA**







## OPERATIONAL ACTIVITY DATA VALID ON 31 DECEMBER 2022

National European Delegated Prosecutors' Assistants: **25**European Delegated Prosecutors (Active): **11** 

















cases





#### RECEIVED REPORTS/COMPLAINTS

| From EU institutions, bodies, offices and agencies | From private parties | <b>20</b> <sup>22</sup> |
|----------------------------------------------------|----------------------|-------------------------|
| From national authorities 274                      | Ex officio           | 0                       |
| TOTAL                                              |                      | 303                     |

### **JUDICIAL ACTIVITY IN CRIMINAL CASES**

|    | Ongoing cases in the trial phase                               | 5 |
|----|----------------------------------------------------------------|---|
| 1  | Number of first court decisions                                | 0 |
|    | Number of appeals against first court decisions