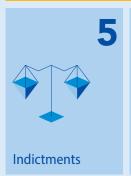

### **JUDICIAL ACTIVITY IN CRIMINAL CASES**

|    | Ongoing cases in the trial phase                               | 5 |
|----|----------------------------------------------------------------|---|
| 1  | Number of first court decisions                                | 0 |
|    | Number of appeals against first court decisions                | 0 |
| 12 | Number of ongoing cases in the appeal phase                    | 0 |
|    | Number of final court decisions                                | 1 |
|    | Number of extraordinary legal remedies against court decisions | 0 |
|    | Convictions                                                    | 1 |
|    | Acquittals                                                     | 0 |