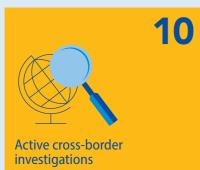

# **ROMANIA**







## OPERATIONAL ACTIVITY DATA VALID ON 31 DECEMBER 2022

National European Delegated Prosecutors' Assistants: **25**European Delegated Prosecutors (Active): **11** 

















cases





#### RECEIVED REPORTS/COMPLAINTS

| From EU institutions, bodies, offices and agencies | From private parties | <b>20</b> <sup>22</sup> |
|----------------------------------------------------|----------------------|-------------------------|
| From national authorities 274                      | Ex officio           | 0                       |
| TOTAL                                              |                      | 303                     |

### **JUDICIAL ACTIVITY IN CRIMINAL CASES**

|    | Ongoing cases in the trial phase                               | 5 |
|----|----------------------------------------------------------------|---|
| 1  | Number of first court decisions                                | 0 |
|    | Number of appeals against first court decision