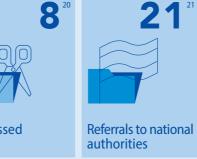

# **ROMANIA**







## OPERATIONAL ACTIVITY DATA VALID ON 31 DECEMBER 2022

National European Delegated Prosecutors' Assistants: **25**European Delegated Prosecutors (Active): **11** 

















cases





#### RECEIVED REPORTS/COMPLAINTS

| From EU institutions, bodies, offices and agencies | From private parties | <b>20</b> <sup>22</sup> |
|----------------------------------------------------|----------------------|-------------------------|
| From national authorities 274                      | Ex officio           | 0                       |
| TOTAL                                              |                      | 303                     |

### **JUDICIAL ACTIVITY IN CRIMINAL CASES**

|    | Ongoing cases in the trial phase                               | 5 |
|----|----------------------------------------------------------------|---|
| 1  | Number of first court decisions                                | 0 |
|    | Number of appeals against first court decisions                |