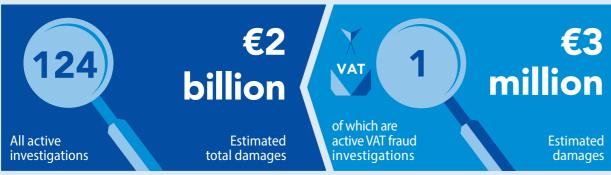

# **ROMANIA**







## OPERATIONAL ACTIVITY DATA VALID ON 31 DECEMBER 2022

National European Delegated Prosecutors' Assistants: **25**European Delegated Prosecutors (Active): **11** 

















cases





#### RECEIVED REPORTS/COMPLAINTS

| From EU institutions, bodies, offices and agencies | From private parties | <b>20</b> <sup>22</sup> |
|----------------------------------------------------|----------------------|-------------------------|
| From national authorities 274                      | Ex officio           | 0                       |
| TOTAL                                              |                      | 303                     |

### **JUDICIAL ACTIVITY IN CRIMINAL CASES**

|    | Ongoing cases in the trial phase                               | 5 |
|----|----------------------------------------------------------------|---|
| 1  | Number of first court decisions                                | 0 |
|    | Number of appeals against first court decisi