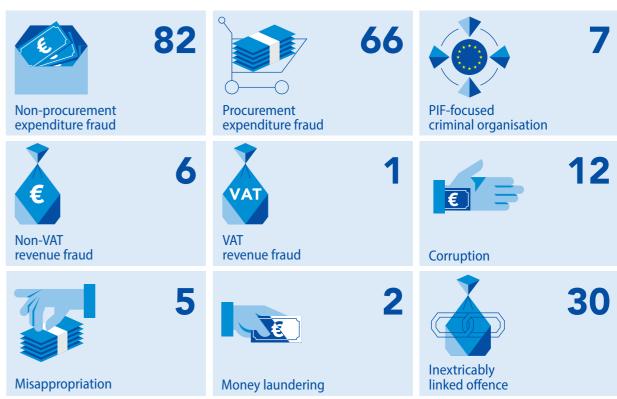

### **TYPOLOGIES IDENTIFIED IN ACTIVE EPPO CASES**

NUMBER OF INVESTIGATED OFFENCES BROKEN DOWN BY TYPE