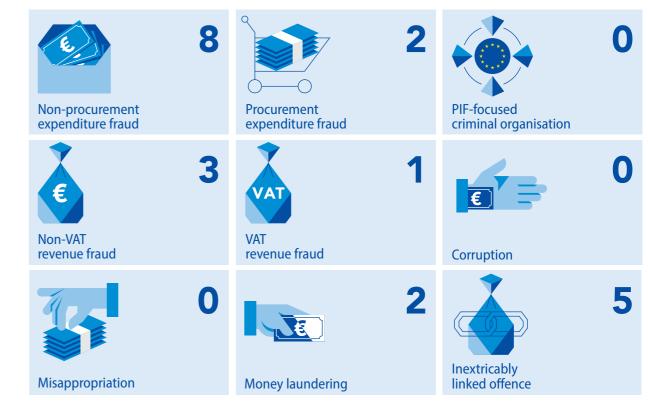

### **TYPOLOGIES IDENTIFIED IN ACTIVE EPPO CASES**

NUMBER OF INVESTIGATED OFFENCES BROKEN DOWN BY TYPE

# NUMBER OF ACTIVE EXPENDITURE FRAUD CASES

| nate a           |
|------------------|
|                  |
| overy            |
| bility<br>italis |
| lum,<br>gram     |
| ustry<br>gram    |
| urity            |
| ner pr           |
|                  |

| and environment programmes                      | 0 |
|-------------------------------------------------|---|
| y and resilience programmes                     | 0 |
| / and transport, energy and<br>ation programmes | 1 |
| migration and integration                       | 0 |
| y, entrepreneurship and SMEs                    | 0 |
| and defence programmes                          | 0 |
| rogrammes/doubt cases                           | 1 |