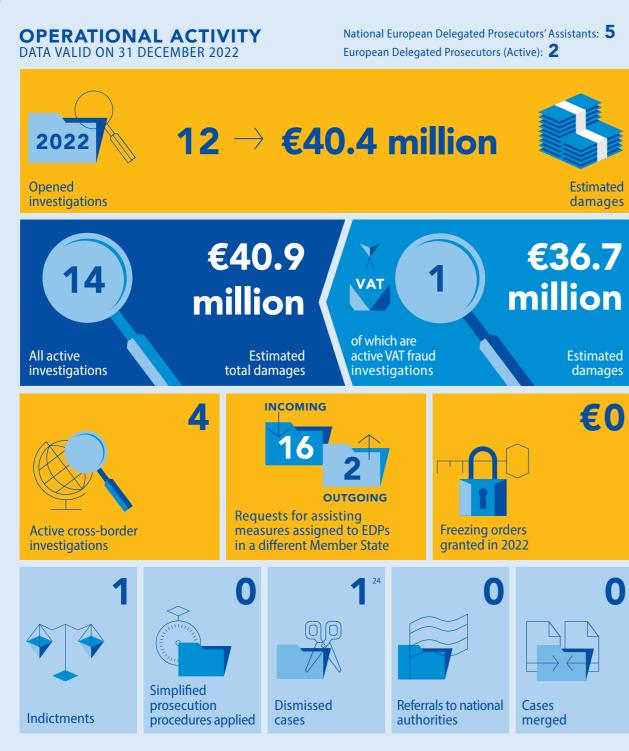

#### **RECEIVED REPORTS/COMPLAINTS**

| From EU institutions, bodies, offices and agencies | 0  | From private parties | <b>4</b> <sup>25</sup> |
|----------------------------------------------------|----|----------------------|------------------------|
| From national authorities                          | 13 | Ex officio           | 0                      |
| TOTAL                                              |    |                      | 17                     |

## JUDICIAL ACTIVITY IN CRIMINAL CASES

| <u>1</u>  | Ongoing cases in the trial phase                               | 1 |
|-----------|----------------------------------------------------------------|---|
| R         | Number of first court decisions                                | 1 |
|           | Number of appeals against first court decisions                | 0 |
|           | Number of ongoing cases in the appeal phase                    | 0 |
| 3         | Number of final court decisions                                | 0 |
|           | Number of extraordinary legal remedies against court decisions | 0 |
|           | Convictions                                                    | 0 |
| $\otimes$ | Acquittals                                                     | 0 |