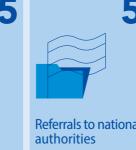

### **OPERATIONAL ACTIVITY** DATA VALID ON 31 DECEMBER 2022

National European Delegated Prosecutors' Assistants: 2 European Delegated Prosecutors (Active): 6

Referrals to national

Cases merged