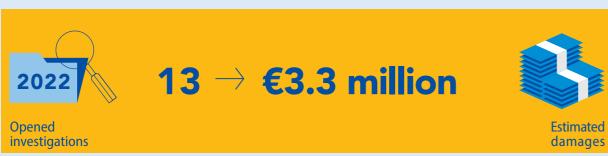

### **OPERATIONAL ACTIVITY** DATA VALID ON 31 DECEMBER 2022

National European Delegated Prosecutors' Assistants: 2 European Delegated Prosecutors (Active): 6

Referrals to national

Cases merged