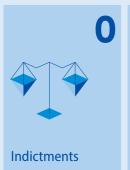

### **OPERATIONAL ACTIVITY** DATA VALID ON 31 DECEMBER 2022

National European Delegated Prosecutors' Assistants: 2 European Delegated Prosecutors (Active): 6

Referrals to national

Cases merged