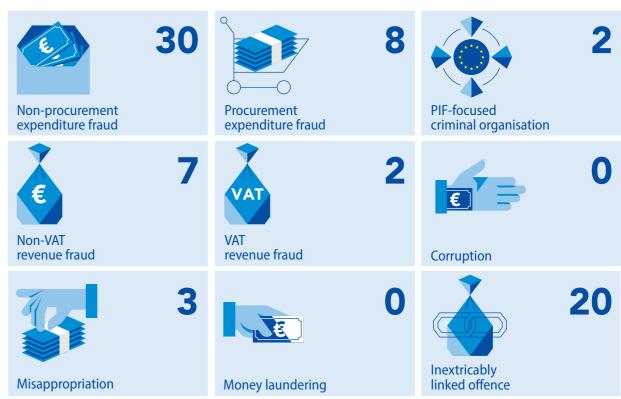

# TYPOLOGIES IDENTIFIED IN ACTIVE EPPO CASES

NUMBER OF INVESTIGATED OFFENCES BROKEN DOWN BY TYPE