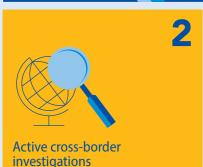

### **OPERATIONAL ACTIVITY** DATA VALID ON 31 DECEMBER 2022

National European Delegated Prosecutors' Assistants: 2 European Delegated Prosecutors (Active): 6

Referrals to national

Cases merged