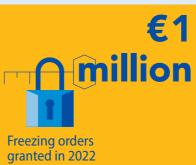

### **OPERATIONAL ACTIVITY** DATA VALID ON 31 DECEMBER 2022

National European Delegated Prosecutors' Assistants: 2 European Delegated Prosecutors (Active): 6

Referrals to national

Cases merged