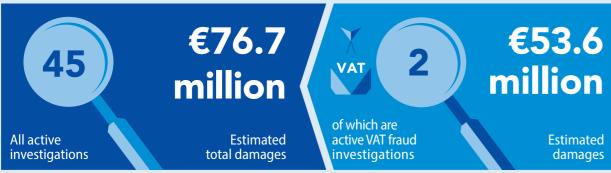

### **OPERATIONAL ACTIVITY** DATA VALID ON 31 DECEMBER 2022

National European Delegated Prosecutors' Assistants: 2 European Delegated Prosecutors (Active): 6

Referrals to national

Cases merged