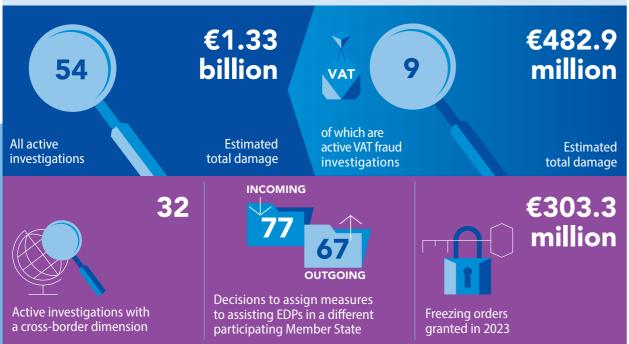

## **OPERATIONAL ACTIVITY**

DATA VALID ON 31 DECEMBER 2023

European Delegated Prosecutors (Active): 2 National European Delegated Prosecutors' Assistants (FTE): 3

15 → **€65.1** million

**Estimated** damage

#### RECEIVED REPORTS/COMPLAINTS

| TOTAL                                                                    | 20  |
|--------------------------------------------------------------------------|-----|
| From national authorities 11 Ex officio                                  | 2   |
| From EU institutions, bodies, offices and agencies  From private parties | 812 |