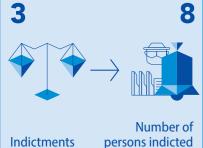

### **JUDICIAL ACTIVITY IN CRIMINAL CASES**

| 1   | Ongoing cases in the trial phase                               | 2 |
|-----|----------------------------------------------------------------|---|
|     | Number of first court decisions                                | 1 |
|     | Number of appeals against first court decisions                | 1 |
| [2] | Number of ongoing cases in the appeal phase                    | 1 |
| 1   | Number of final court decisions                                | 0 |
|     | Number of extraordinary legal remedies against court decisions | 0 |
|     | Convictions                                                    | 0 |
|     | Acquittals                                                     | 0 |