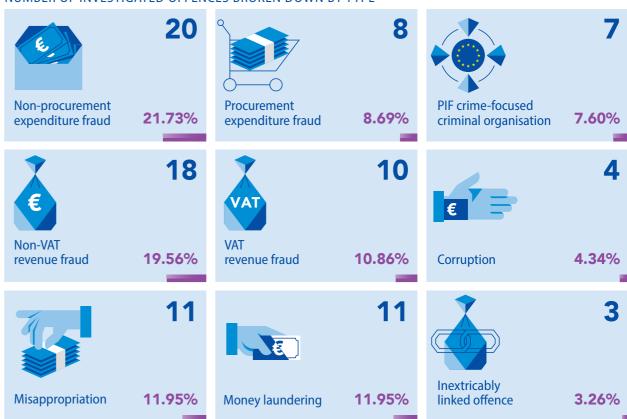

#### TYPOLOGIES IDENTIFIED IN ACTIVE EPPO CASES

NUMBER OF INVESTIGATED OFFENCES BROKEN DOWN BY TYPE