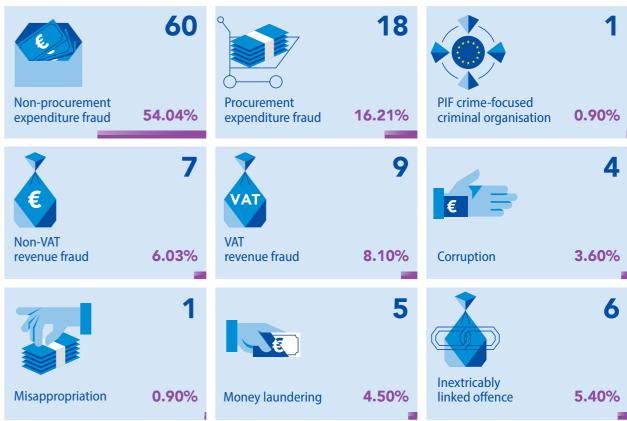

#### **TYPOLOGIES IDENTIFIED IN ACTIVE EPPO CASES**

NUMBER OF INVESTIGATED OFFENCES BROKEN DOWN BY TYPE