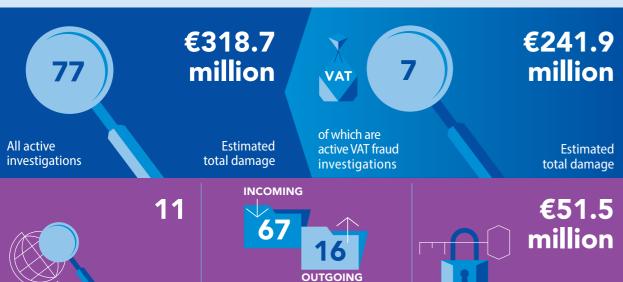

**43** → **€92.6** million

Estimated damage

Opened investigations

Decisions to assign measures

to assisting EDPs in a different

participating Member State

#### RECEIVED REPORTS/COMPLAINTS

Active investigations with

a cross-border dimension

| TOTAL                                                | 63                                          |  |
|------------------------------------------------------|---------------------------------------------|--|
| From national authorities 55                         | Ex officio <b>0</b>                         |  |
| From EU institutions, bodies, offices and agencies 5 | From private parties <b>3</b> <sup>16</sup> |  |