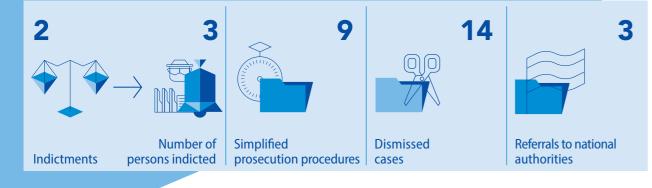

#### **JUDICIAL ACTIVITY IN CRIMINAL CASES**

| 1   | Ongoing cases in the trial phase                               | 3 |
|-----|----------------------------------------------------------------|---|
| 1   | Number of first court decisions                                | 6 |
|     | Number of appeals against first court decisions                | 0 |
| [2] | Number of ongoing cases in the appeal phase                    | 1 |
| 1   | Number of final court decisions                                | 5 |
|     | Number of extraordinary legal remedies against court decisions | 0 |
|     | Convictions                                                    | 5 |
| *   | Acquittals                                                     | 0 |