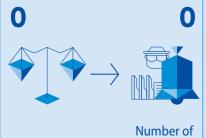

#### **JUDICIAL ACTIVITY IN CRIMINAL CASES**

| 11  | Ongoing cases in the trial phase                               | 0 |
|-----|----------------------------------------------------------------|---|
| 1   | Number of first court decisions                                | 1 |
|     | Number of appeals against first court decisions                | 1 |
| 121 | Number of ongoing cases in the appeal phase                    | 0 |
| 3   | Number of final court decisions                                | 0 |
|     | Number of extraordinary legal remedies against court decisions | 0 |
|     | Convictions                                                    | 0 |
|     | Acquittals                                                     | 0 |