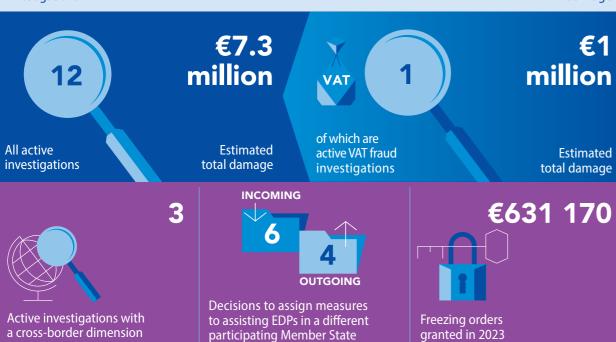

## **OPERATIONAL ACTIVITY**

DATA VALID ON 31 DECEMBER 2023

European Delegated Prosecutors (Active): 2 National European Delegated Prosecutors' Assistants (FTE): **0.2** 

**5** → **€149 566** 

**Estimated** damage

#### RECEIVED REPORTS/COMPLAINTS

Indictments

| TOTAL                                              |   |                      | 8 |
|----------------------------------------------------|---|----------------------|---|
| From national authorities                          | 8 | Ex officio           | 0 |
| From EU institutions, bodies, offices and agencies | 0 | From private parties | 0 |