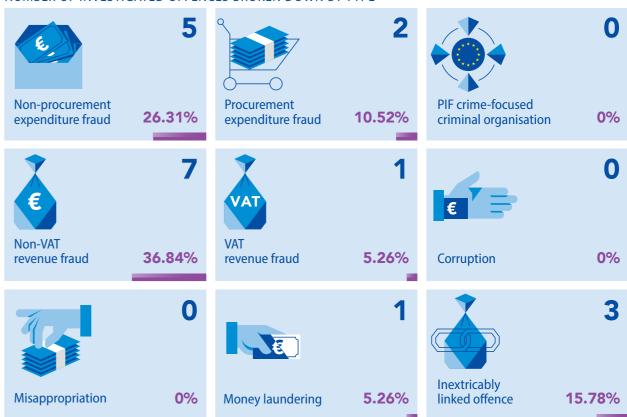

#### TYPOLOGIES IDENTIFIED IN ACTIVE EPPO CASES

NUMBER OF INVESTIGATED OFFENCES BROKEN DOWN BY TYPE