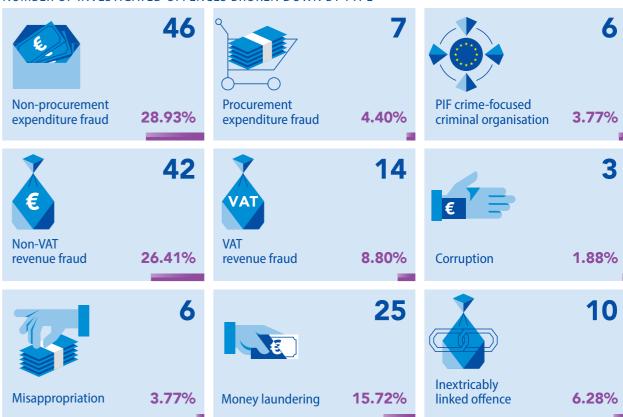

#### TYPOLOGIES IDENTIFIED IN ACTIVE EPPO CASES

NUMBER OF INVESTIGATED OFFENCES BROKEN DOWN BY TYPE