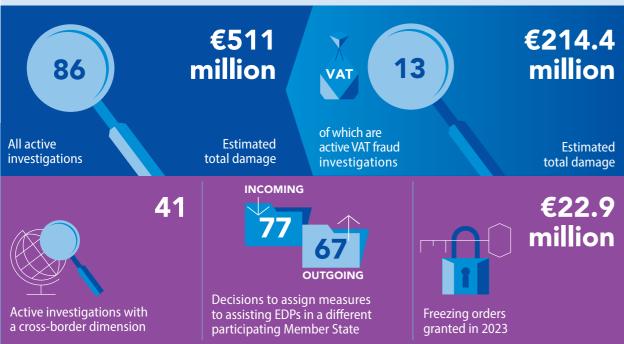

## **OPERATIONAL ACTIVITY**

DATA VALID ON 31 DECEMBER 2023

European Delegated Prosecutors (Active): 6 National European Delegated Prosecutors' Assistants (FTE): **7** 

**51** → **€130.3** million

**Estimated** damage

#### RECEIVED REPORTS/COMPLAINTS

| TOTAL                                              |    |                      | 59                      |
|----------------------------------------------------|----|----------------------|-------------------------|
| From national authorities                          | 35 | Ex officio           | 0                       |
| From EU institutions, bodies, offices and agencies | 11 | From private parties | <b>13</b> <sup>18</sup> |