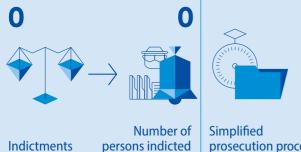

### **JUDICIAL ACTIVITY IN CRIMINAL CASES**

|     | Ongoing cases in the trial phase                               | 0 |
|-----|----------------------------------------------------------------|---|
| 1   | Number of first court decisions                                | 1 |
|     | Number of appeals against first court decisions                | 0 |
| [2] | Number of ongoing cases in the appeal phase                    | 0 |
| 1   | Number of final court decisions                                | 1 |
|     | Number of extraordinary legal remedies against court decisions | 0 |
|     | Convictions                                                    | 1 |
| *   | Acquittals                                                     | 0 |