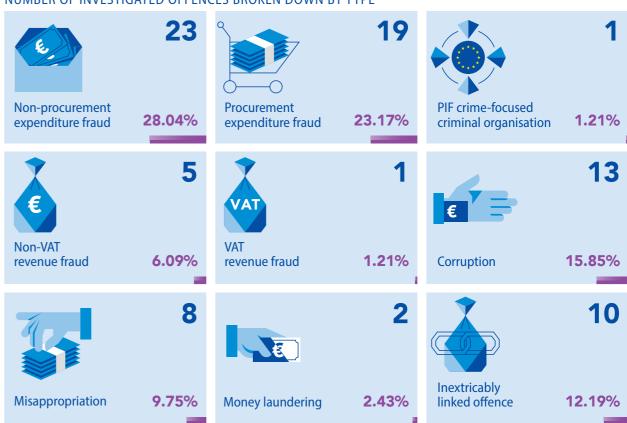

### TYPOLOGIES IDENTIFIED IN ACTIVE EPPO CASES

NUMBER OF INVESTIGATED OFFENCES BROKEN DOWN BY TYPE