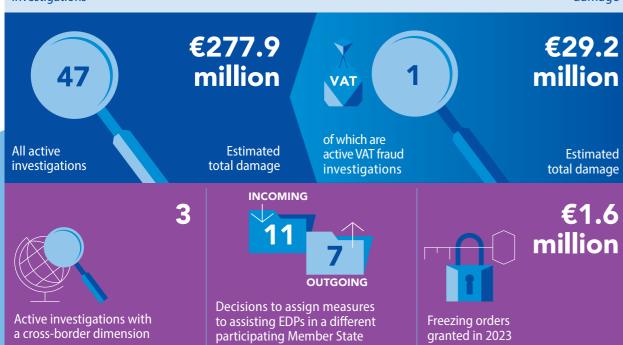

## **OPERATIONAL ACTIVITY** DATA VALID ON 31 DECEMBER 2023

European Delegated Prosecutors (Active): 6 National European Delegated Prosecutors' Assistants (FTE): 11

36 → €69 million

Opened investigations **Estimated** damage

#### RECEIVED REPORTS/COMPLAINTS

| TOTAL                                              |    |                      | 60                      |
|----------------------------------------------------|----|----------------------|-------------------------|
| From national authorities                          | 24 | Ex officio           | 5                       |
| From EU institutions, bodies, offices and agencies | 1  | From private parties | <b>30</b> <sup>14</sup> |