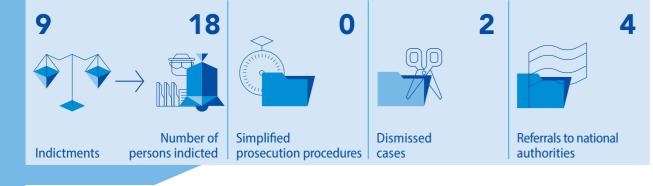

## **JUDICIAL ACTIVITY IN CRIMINAL CASES**

| 1   | Ongoing cases in the trial phase                               | 7 |
|-----|----------------------------------------------------------------|---|
|     | Number of first court decisions                                | 4 |
|     | Number of appeals against first court decisions                | 0 |
| 121 | Number of ongoing cases in the appeal phase                    | 0 |
| 3   | Number of final court decisions                                | 4 |
|     | Number of extraordinary legal remedies against court decisions | 0 |
|     | Convictions                                                    | 4 |
|     | Acquittals                                                     | 0 |