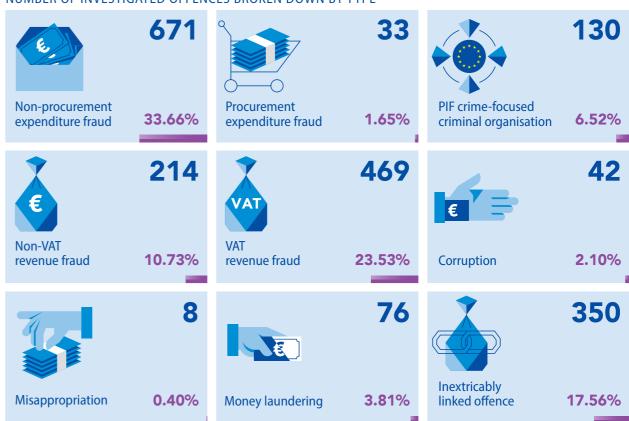

#### TYPOLOGIES IDENTIFIED IN ACTIVE EPPO CASES

NUMBER OF INVESTIGATED OFFENCES BROKEN DOWN BY TYPE