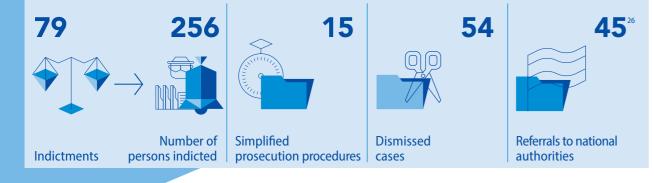

#### **JUDICIAL ACTIVITY IN CRIMINAL CASES**

| 1   | Ongoing cases in the trial phase                               | 98 |
|-----|----------------------------------------------------------------|----|
| 1   | Number of first court decisions                                | 22 |
|     | Number of appeals against first court decisions                | 2  |
| [2] | Number of ongoing cases in the appeal phase                    | 2  |
| 1   | Number of final court decisions                                | 17 |
|     | Number of extraordinary legal remedies against court decisions | 0  |
|     | Convictions                                                    | 13 |
| 3   | Acquittals                                                     | 4  |