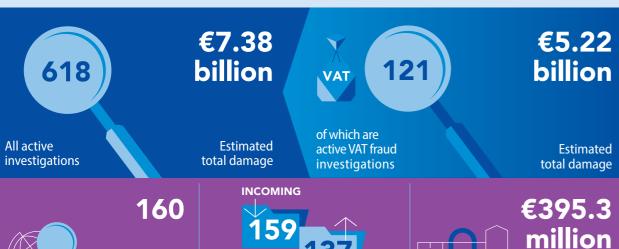

556 → **€**6.02 billion

Estimated damage

Opened investigations

OUTGOING

Decisions to assign measures

to assisting EDPs in a different

participating Member State

#### RECEIVED REPORTS/COMPLAINTS

Active investigations with

a cross-border dimension

| TOTAL                                              |     |                      | 625             |
|----------------------------------------------------|-----|----------------------|-----------------|
| From national authorities                          | 600 | Ex officio           | 3               |
| From EU institutions, bodies, offices and agencies | 13  | From private parties | 9 <sup>27</sup> |