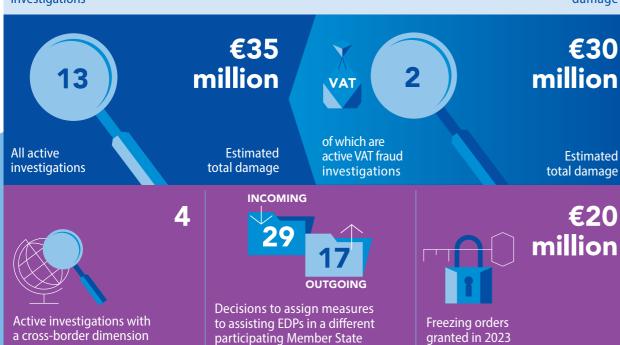

## **OPERATIONAL ACTIVITY**

DATA VALID ON 31 DECEMBER 2023

European Delegated Prosecutors (Active): 2

National European Delegated Prosecutors' Assistants (FTE): 2

5 → €1.2 million

Opened investigations

Estimated damage