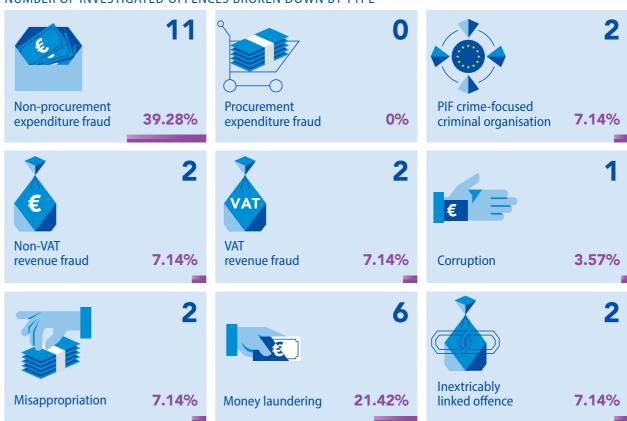

#### **TYPOLOGIES IDENTIFIED IN ACTIVE EPPO CASES**

NUMBER OF INVESTIGATED OFFENCES BROKEN DOWN BY TYPE