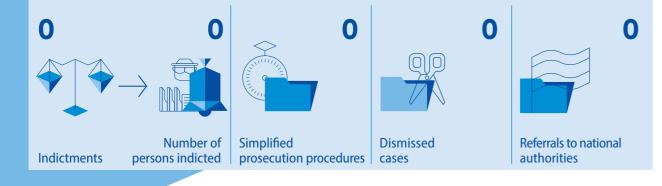

#### **JUDICIAL ACTIVITY IN CRIMINAL CASES**

| 1   | Ongoing cases in the trial phase                               | 0 |
|-----|----------------------------------------------------------------|---|
| 1   | Number of first court decisions                                | 0 |
|     | Number of appeals against first court decisions                | 0 |
| [2] | Number of ongoing cases in the appeal phase                    | 0 |
| 1   | Number of final court decisions                                | 0 |
|     | Number of extraordinary legal remedies against court decisions | 0 |
|     | Convictions                                                    | 0 |
|     | Acquittals                                                     | 0 |