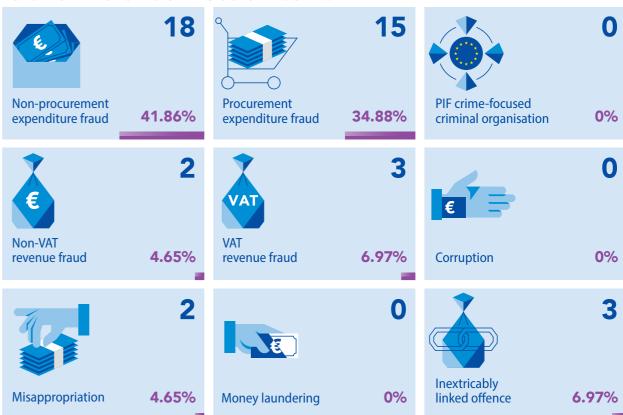

#### **TYPOLOGIES IDENTIFIED IN ACTIVE EPPO CASES**

NUMBER OF INVESTIGATED OFFENCES BROKEN DOWN BY TYPE