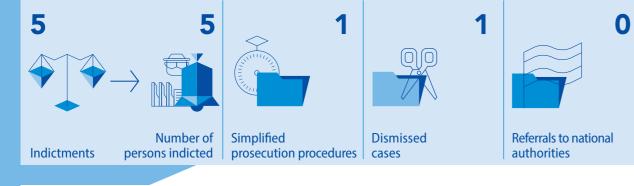

#### **JUDICIAL ACTIVITY IN CRIMINAL CASES**

|     | Ongoing cases in the trial phase                               | 2 |
|-----|----------------------------------------------------------------|---|
| 1   | Number of first court decisions                                | 1 |
|     | Number of appeals against first court decisions                | 0 |
| [2] | Number of ongoing cases in the appeal phase                    | 0 |
| 1   | Number of final court decisions                                | 1 |
|     | Number of extraordinary legal remedies against court decisions | 0 |
|     | Convictions                                                    | 1 |
| *   | Acquittals                                                     | 0 |