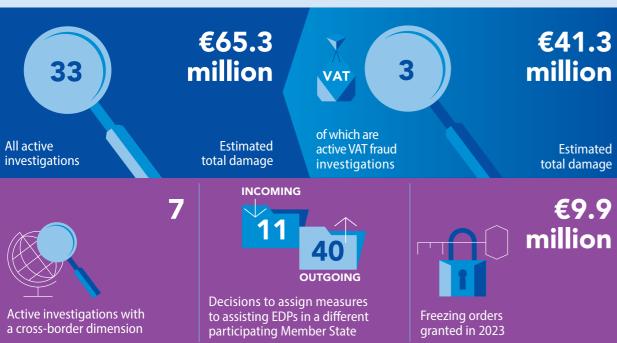

# OPERATIONAL ACTIVITY DATA VALID ON 31 DECEMBER 2023

European Delegated Prosecutors (Active): 4

National European Delegated Prosecutors' Assistants (FTE): 6

16 → **€41.9** million

Estimated damage

#### RECEIVED REPORTS/COMPLAINTS

| TOTAL                                              |    |                      | 37              |
|----------------------------------------------------|----|----------------------|-----------------|
| From national authorities                          | 27 | Ex officio           | 1               |
| From EU institutions, bodies, offices and agencies | 1  | From private parties | 8 <sup>28</sup> |