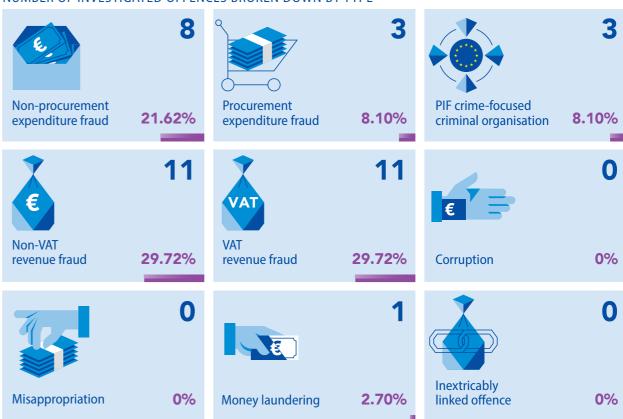

### **TYPOLOGIES IDENTIFIED IN ACTIVE EPPO CASES**

NUMBER OF INVESTIGATED OFFENCES BROKEN DOWN BY TYPE