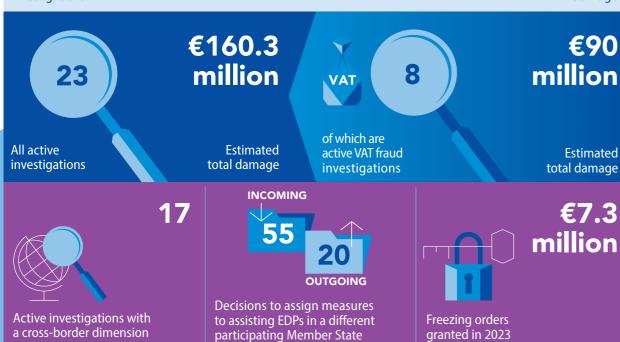

# **OPERATIONAL ACTIVITY**

DATA VALID ON 31 DECEMBER 2023

European Delegated Prosecutors (Active): 2

National European Delegated Prosecutors' Assistants (FTE): 5

**13** → **€50.9** million

Opened investigations

Estimated damage