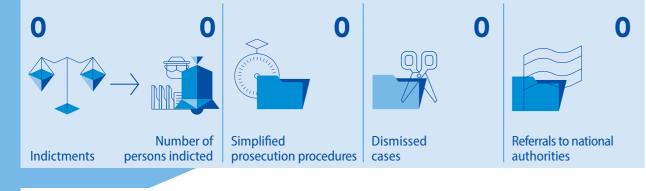

#### **JUDICIAL ACTIVITY IN CRIMINAL CASES**

| 1 | Ongoing cases in the trial phase                               | 0 |
|---|----------------------------------------------------------------|---|
| 1 | Number of first court decisions                                | 0 |
|   | Number of appeals against first court decisions                | 0 |
| 2 | Number of ongoing cases in the appeal phase                    | 0 |
| 3 | Number of final court decisions                                | 0 |
|   | Number of extraordinary legal remedies against court decisions | 0 |
|   | Convictions                                                    | 0 |
| * | Acquittals                                                     | 0 |