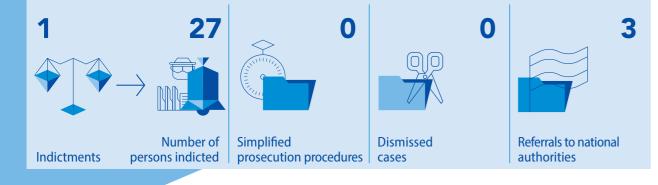

#### **JUDICIAL ACTIVITY IN CRIMINAL CASES**

|   | Ongoing cases in the trial phase                               | 1 |
|---|----------------------------------------------------------------|---|
| 1 | Number of first court decisions                                | 0 |
|   | Number of appeals against first court decisions                | 0 |
| 2 | Number of ongoing cases in the appeal phase                    | 0 |
| 3 | Number of final court decisions                                | 0 |
|   | Number of extraordinary legal remedies against court decisions | 0 |
|   | Convictions                                                    | 0 |
| * | Acquittals                                                     | 0 |
|   |                                                                |   |