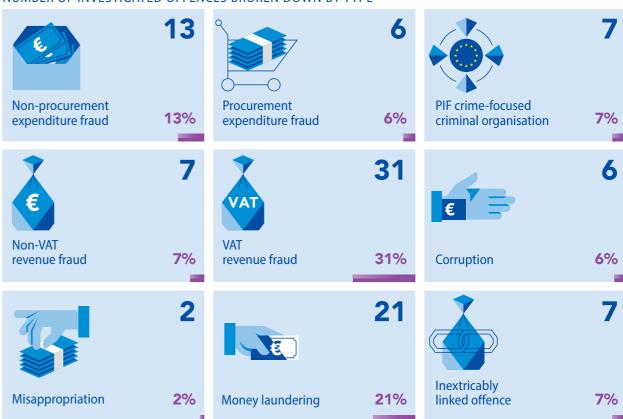

#### **TYPOLOGIES IDENTIFIED IN ACTIVE EPPO CASES**

NUMBER OF INVESTIGATED OFFENCES BROKEN DOWN BY TYPE