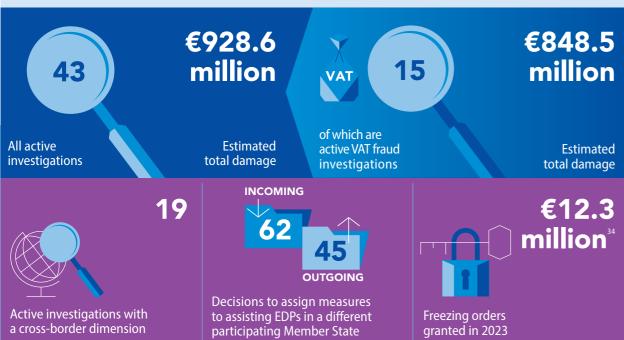

## **OPERATIONAL ACTIVITY**

DATA VALID ON 31 DECEMBER 2023

European Delegated Prosecutors (Active): **6**National European Delegated Prosecutors' Assistants (FTE): **4** 

26 → €186.6 million

Estimated damage

#### RECEIVED REPORTS/COMPLAINTS

| TOTAL                                                | 41                                   |
|------------------------------------------------------|--------------------------------------|
| From national authorities 29                         | Ex officio 1                         |
| From EU institutions, bodies, offices and agencies 5 | From private parties 6 <sup>35</sup> |