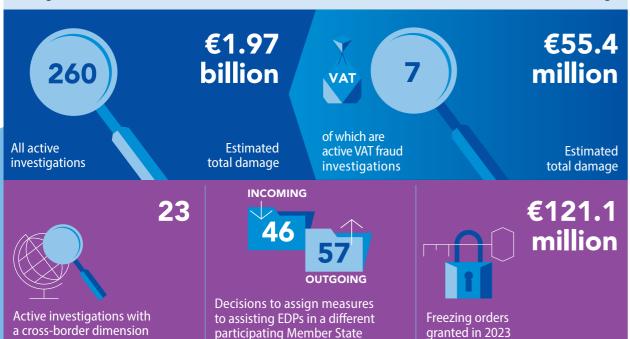

# **OPERATIONAL ACTIVITY**

DATA VALID ON 31 DECEMBER 2023

European Delegated Prosecutors (Active): **20**National European Delegated Prosecutors' Assistants (FTE): **12** 

**215** → **€1.87** billion

Estimated damage

Opened investigations

#### RECEIVED REPORTS/COMPLAINTS

| TOTAL                                              | 367                     | ,  |
|----------------------------------------------------|-------------------------|----|
| From national authorities 331                      | Ex officio              |    |
| From EU institutions, bodies, offices and agencies | From private parties 20 | 38 |