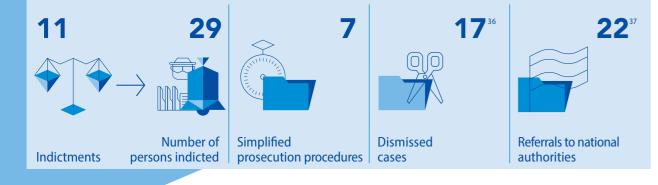

# **JUDICIAL ACTIVITY IN CRIMINAL CASES**

|     | Ongoing cases in the trial phase                               | 16 |
|-----|----------------------------------------------------------------|----|
| 1   | Number of first court decisions                                | 5  |
|     | Number of appeals against first court decisions                | 0  |
| 121 | Number of ongoing cases in the appeal phase                    | 0  |
| - 3 | Number of final court decisions                                | 7  |
|     | Number of extraordinary legal remedies against court decisions | 0  |
|     | Convictions                                                    | 7  |
| 3   | Acquittals                                                     | 0  |
|     |                                                                |    |