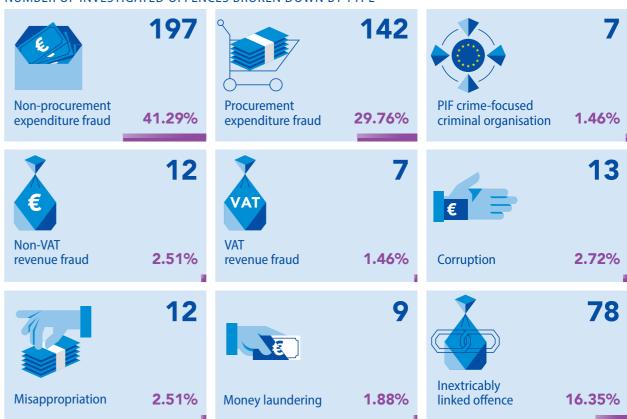

## TYPOLOGIES IDENTIFIED IN ACTIVE EPPO CASES

NUMBER OF INVESTIGATED OFFENCES BROKEN DOWN BY TYPE