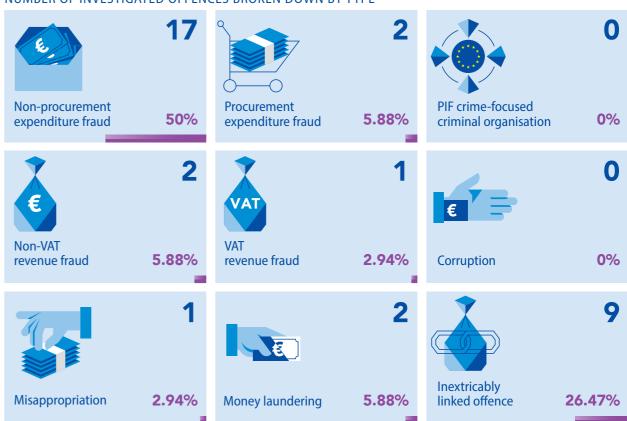

#### **TYPOLOGIES IDENTIFIED IN ACTIVE EPPO CASES**

NUMBER OF INVESTIGATED OFFENCES BROKEN DOWN BY TYPE