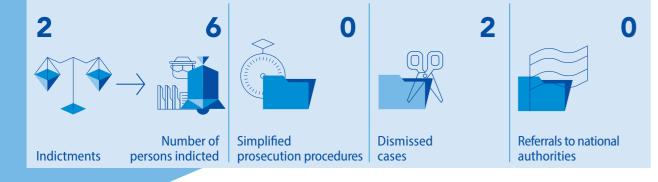

#### **JUDICIAL ACTIVITY IN CRIMINAL CASES**

| 1 | Ongoing cases in the trial phase                               | 2 |
|---|----------------------------------------------------------------|---|
|   | Number of first court decisions                                | 1 |
|   | Number of appeals against first court decisions                | 1 |
| 2 | Number of ongoing cases in the appeal phase                    | 1 |
| 3 | Number of final court decisions                                | 1 |
|   | Number of extraordinary legal remedies against court decisions | 0 |
|   | Convictions                                                    | 1 |
| * | Acquittals                                                     | 0 |