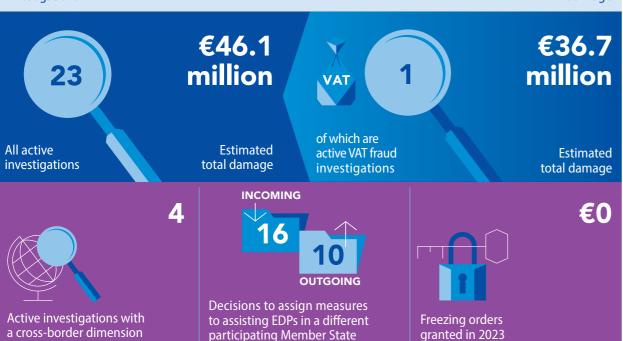

# OPERATIONAL ACTIVITY DATA VALID ON 31 DECEMBER 2023

National Europ

European Delegated Prosecutors (Active): 2

National European Delegated Prosecutors' Assistants (FTE): 3

**11** → **€5.4** million

Estimated damage