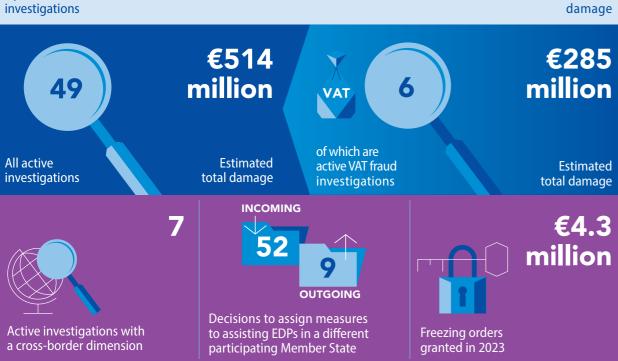

# **OPERATIONAL ACTIVITY** DATA VALID ON 31 DECEMBER 2023

European Delegated Prosecutors (Active): 6 National European Delegated Prosecutors' Assistants (FTE): 2

19 → **€482.6** million

**Estimated** 

2

| of | Simplified |
|----|------------|