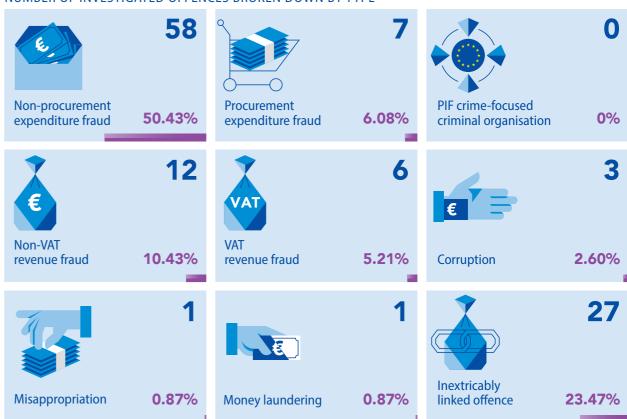

# TYPOLOGIES IDENTIFIED IN ACTIVE EPPO CASES

NUMBER OF INVESTIGATED OFFENCES BROKEN DOWN BY TYPE